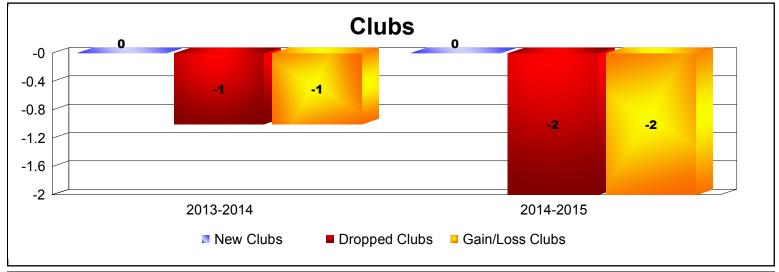

**Disbanded Districts**As of June 2015 Cumulative

| Year      | New<br>Clubs | Dropped<br>Clubs | Gain/<br>Loss<br>Clubs | New<br>Members | Charter<br>Members | Reinstate<br>Members | Transfer<br>Members | Total<br>Member<br>Added | Total<br>Members<br>Dropped | Gain/<br>Loss<br>Members |
|-----------|--------------|------------------|------------------------|----------------|--------------------|----------------------|---------------------|--------------------------|-----------------------------|--------------------------|
| 2013-2014 | 0            | -1               | -1                     | 0              | 0                  | 0                    | 0                   | 0                        | -15                         | -15                      |
| 2014-2015 | 0            | -2               | -2                     | 0              | 1                  | 14                   | 0                   | 15                       | -29                         | -14                      |
| Average   | 0            | -2               | -2                     | 0              | 1                  | 7                    | 0                   | 8                        | -22                         | -15                      |