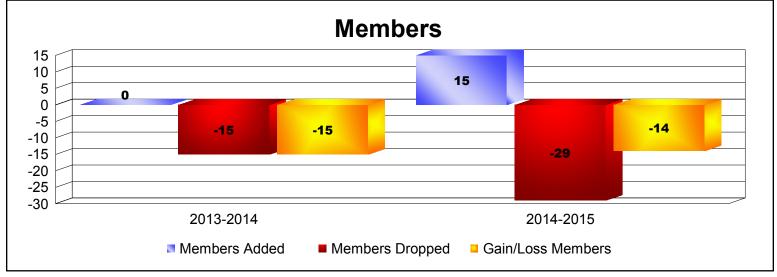

**Disbanded Districts**As of June 2015 Cumulative

| Year      | New<br>Clubs | Dropped<br>Clubs | Gain/<br>Loss<br>Clubs | New<br>Members | Charter<br>Members | Reinstate<br>Members | Transfer<br>Members | Total<br>Member<br>Added | Total<br>Members<br>Dropped | Gain/<br>Loss<br>Members |
|-----------|--------------|------------------|------------------------|----------------|--------------------|----------------------|---------------------|--------------------------|-----------------------------|--------------------------|
| 2013-2014 | 0            | -1               | -1                     | 0              | 0                  | 0                    | 0                   | 0                        | -15                         | -15                      |
| 2014-2015 | 0            | -2               | -2                     | 0              | 1                  | 14                   | 0                   | 15                       | -29                         | -14                      |
| Average   | 0            | -2               | -2                     | 0              | 1                  | 7                    | 0                   | 8                        | -22                         | -15                      |